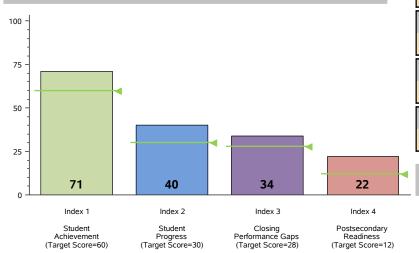

## **Performance Index Summary**

| Index                         | Points<br>Earned | Maximum<br>Points | Index<br>Score |
|-------------------------------|------------------|-------------------|----------------|
| 1 - Student Achievement       | 357              | 506               | 71             |
| 2 - Student Progress          | 318              | 800               | 40             |
| 3 - Closing Performance Gaps  | 407              | 1,200             | 34             |
| 4 - Postsecondary Readiness   |                  |                   |                |
| STAAR Score                   | 21.7             |                   |                |
| Graduation Rate Score         | N/A              |                   |                |
| Graduation Plan Score         | N/A              |                   |                |
| Postsecondary Component Score | N/A              |                   | 22             |